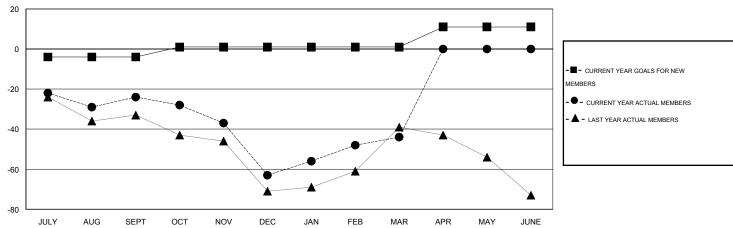

#### GOALS AND ACTUAL MEMBERS CUMULATIVE

| DROPPED CLUBS: 1 |     | 34 CLUBS OF 52 ADDED 1 OR MORE | GENDER DISTRIBUTION   |                                |            |
|------------------|-----|--------------------------------|-----------------------|--------------------------------|------------|
|                  |     | NEW MEMBERS                    | MALE<br>FEMALE        | 1,024 (69.00%)<br>460 (31.00%) |            |
| DROPPED MEMBERS  |     |                                | I LIVIALL             | 100 (01.0070)                  |            |
| DECEASED         | 16  | CLICK HERE FOR HEALTH          |                       |                                | 404        |
| CLUB CANCELLED   | 15  | ASSESSMENT DATA                | FAMILY UNIT MEMBERS   |                                | 401        |
| OTHER            | 128 |                                | HEAD OF HOUSEHOLD     |                                | 197<br>204 |
| TOTAL            | 159 |                                | NON-HEAD OF HOUSEHOLD |                                |            |